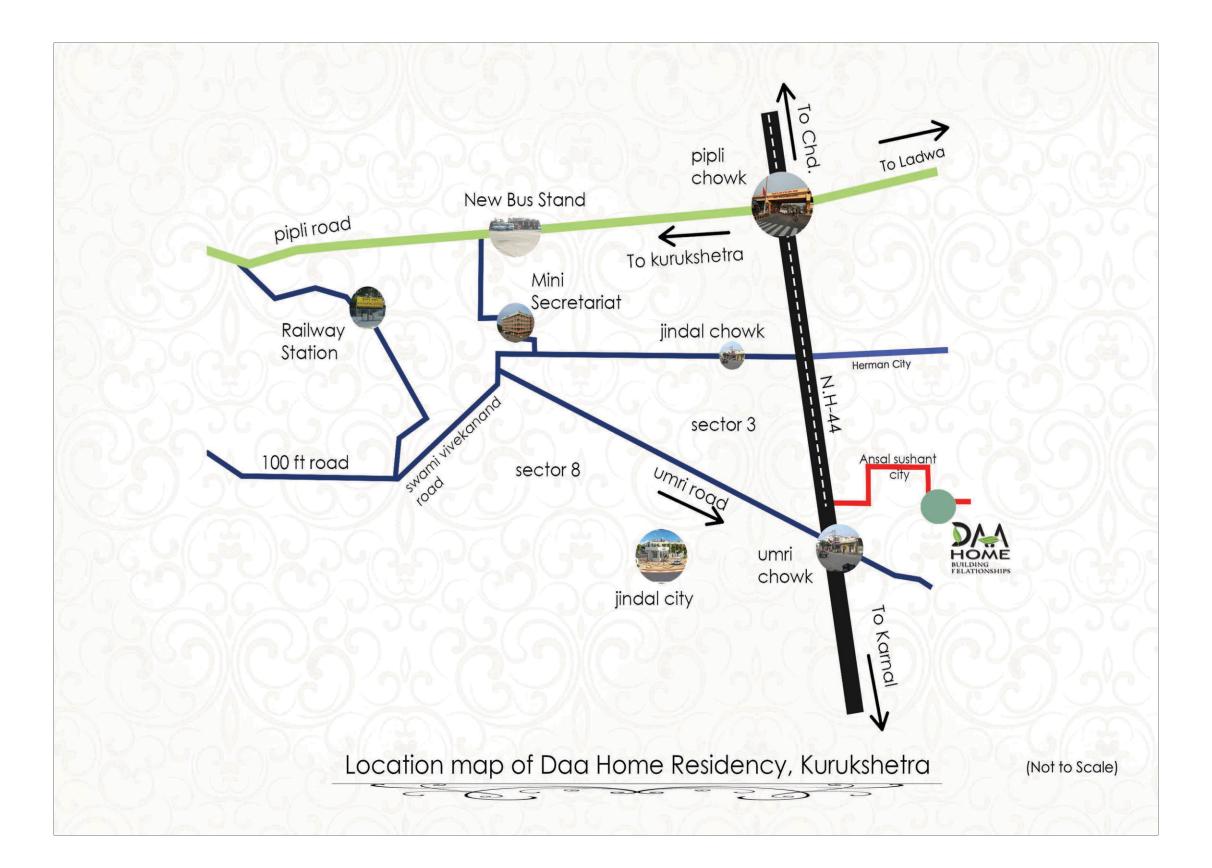

### ĖFFĜĬĬŀĘĦŀĦK

GT ROAD – 500 MTR DISTANCE, 2 MINUTE DRIVE SIMS HOSPITAL – 100 MTR DISTANCE, 1 MINUTE WALK MILENNIUM SCHOOL – 400 MTR DISTANCE, 3.5 MINUTE WALK NH1 MART – 500 MTR DISTANCE, 2 MINUTE DRIVE FOOD JOINTS – BIKANER, SUBHUB – 500 MTR DISTANCE COSMOS RETAIL STORE – 300 MTR DISTANCE ANSAL SUSHANT CITY – ADJOINING LOCAL GROCERY MART – 500 MTR DISTANCE