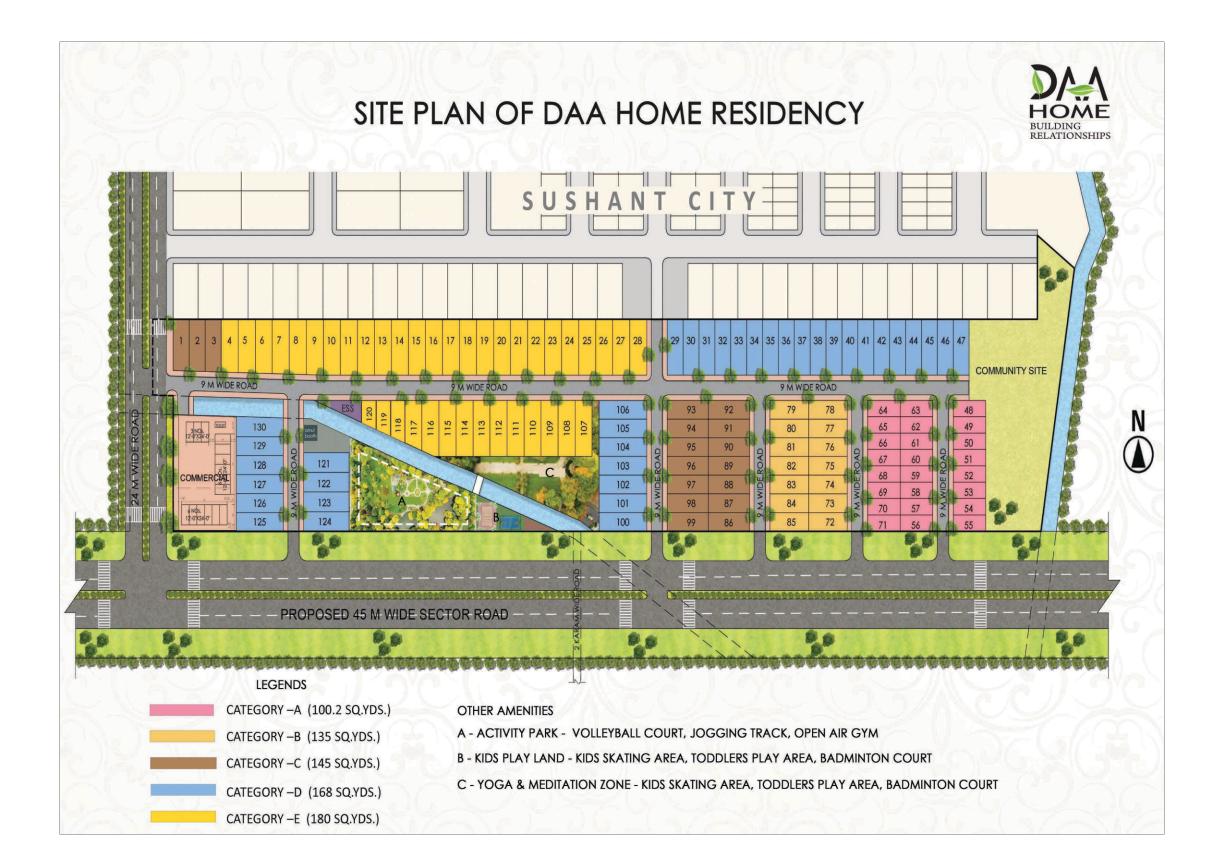

#### Spread over 7.0875 Acres

This gated community will offer a diverse range of amenities within the boundary to make lives easier for all age groups.DAA Home Residency has its own commercial complex having shops for daily needs and community centre within gated Boundary. Located adjoining Ansal Sushant City, this township comes with easy accessibility to Markets, Hospitals and good Schools nearby.

Based on the idea of 'Healthy Social Living', this township promises an atmosphere of warmth and joy by promoting interaction and fitness via our gathering spaces, yoga meditation center, kids area and 24 hours security within gated township.

JOGGING TRACK

OPEN AIR GYM

VOLLEY BALL COURT

# ACTIVITY PARK

Daa Home Residency's activity park is one unique combination of excitement and contentment and promoting community wellness. It includes various activities like jogging track, open air gym, volley ball court etc.

MEDITATION ZONE

YOGA ZONE

### YOGA & MEDITATION ZONE

Daa Home Residency's yoga and meditation zone is one of the new concept which helps users to develop a more positive look on life. This zone helps to improve stress related health conditions and promote mental and emotional health as well.

KIDS SKATING AREA

TODDLERS PLAY AREA

## KIDS PLAY LAND

Daa Home Residency's provides a safe and secure kids play area in the society where kids develop crucial physical, social, emotional and imaginative skills necessary to gain self-confidence, improve coordination, and advance critical thinking capabilities. It includes skating area for kids and toddlers playing area also.